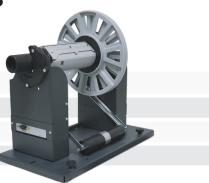

## LT5C Label Rewinder

Rewind printed output from your LT5C onto 3-inch cores. Speed is automatically synchronized by the tension arm and alignment is maintained by a steel connection plate for tight, consistent rolls.

#### LT5C Label Rewinder:

| Outer roll diameter: | Up to 9.84 inches (250 mm)                       |
|----------------------|--------------------------------------------------|
| Media width:         | Up to 6.7 inches (170 mm)                        |
| Core holder :        | 3 inch (76 mm)                                   |
| Power supply:        | External auto-switching 100/240VAC - 2.5A at 24V |
|                      |                                                  |