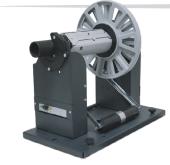

## LT5C Label Rewinder

Rewind printed output from your LT5C onto 3-inch cores. Speed is automatically synchronized by the tension arm and alignment is maintained by a steel connection plate for tight, consistent rolls.

#### LT5C Label Rewinder:

| Outer roll diameter: | Up to 9.84 inches (250 mm)                       |
|----------------------|--------------------------------------------------|
| Media width:         | Up to 6.7 inches (170 mm)                        |
| Core holder :        | 3 inch (76 mm)                                   |
| Power supply:        | External auto-switching 100/240VAC - 2.5A at 24V |
|                      |                                                  |