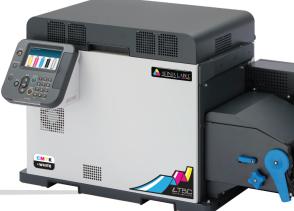

## Accessories for the LT5C

## Optimize your label printing workflow

Designed specifically for the LT5C, these accessories provide options for improved workflow and efficiency. Industrial design and heavy-duty construction makes these items perfect for high volume jobs.