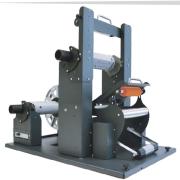

# LT5C Matrix Remover

Create perfect edge-to-edge (full bleed) labels by printing over the cut edge of pre-die-cut labels. Removing the waste matrix in as the labels exit the printer provides optimal efficiency. A connection plate and tension arm ensures roll tightness and consistency.

#### LT5C Matrix Remover (Inline):

| Outer roll diameter: | Up to 9.84 inches (250 mm)                       |  |
|----------------------|--------------------------------------------------|--|
| Media width:         | Up to 6.7 inches (170 mm)                        |  |
| Core holder :        | 3 inch (76 mm)                                   |  |
| Power supply:        | External auto-switching 100/240VAC - 2.5A at 24V |  |
|                      |                                                  |  |