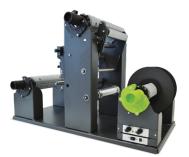

# **LT5C Slitter Matrix Remover**

This offline rewinder is perfect full bleed labels that need to be slit down to separate narrow rolls. Printed rolls are placed here for waste matrix removal and slitting. Slitting blade positions are easily adjusted for accurate and tight finished rolls.

### LT5C Slitter and Matrix Remover (Offline):

| Outer roll diameter:    | Up to 7.87 inches (200 mm)                       |      |
|-------------------------|--------------------------------------------------|------|
| Media width:            | Up to 6.7 inches (170 mm)                        |      |
| Core holder :           | 3 inch (76 mm)                                   |      |
| Power supply:           | External auto-switching 100/240VAC - 2.5A at 24V |      |
| Slitter blades :        | Up to 6 (3 blades included)                      | KH I |
| Minimum slitting width: | 0.75 inches (19 mm)                              |      |