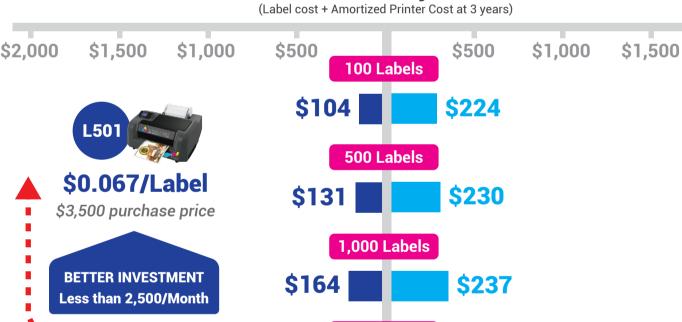

### PER-MONTH TOTAL COST OF OWNERSHIP

(Label cost + Amortized Printer Cost at 3 years)

#### **Total Monthly Cost**

2,500 Labels

\$260 \$265

**BETTER INVESTMENT** More than 2,500/Month

\$2,000

5,000 Labels \$432

\$0.015/Label \$8,000 purchase price

\$298 10,000 Labels

\$767 \$374 L801

25,000 Labels

\$602

\$1,772

**Labels Per Month** 

MAKE YOUR OWN LABELS

afinialabel.com

**US** Office sales@afinialabel.com +1 888.215.3966